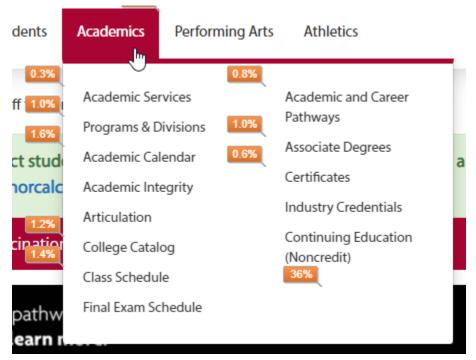

Commence                                     | ement        | Student Resou 36% lide            |
| 0.1%        | Disabled Student Programs and Services  0.2% |              | Classes Not Meeting Today         |
|             | Health & W<br>Services                       | ellness      | Computer Center                   |
| 0.1%        | Online Orie                                  |              | ILC (Integrated Learning Center)  |
| 0.4%        | LPC Tutorial Center                          |              | RAW (Reading & Writing)<br>Center |
| 0.4%        | Transfer Ce                                  | nter         | Open Math Lab (Math               |
|             | Veterans First Program                       |              | Students Only)                    |

### Academics: