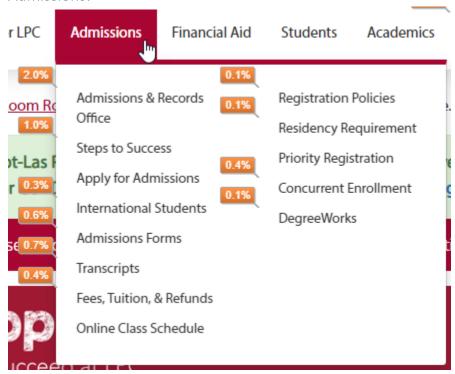

## Hover/Drop Down Menus

#### Quick Links:



#### Discover LPC:



#### Admissions:



#### Financial Aid:

| issions                          | Financial Aid                                                                 | Students | Academics                                     | Performing Art |
|----------------------------------|-------------------------------------------------------------------------------|----------|-----------------------------------------------|----------------|
| 0.9% ve Help): 0.1% Commesting a | Financial Aid Of<br>Financial Aid TV<br>Financial Aid Fo<br>Financial Aid Eli | rms      | Financial Aid<br>Scholarships<br>Fee Waiver P | 5              |

# Students:

| ıcial Aid   | Students                                     | Academics    | Performing Arts Athletics         |
|-------------|----------------------------------------------|--------