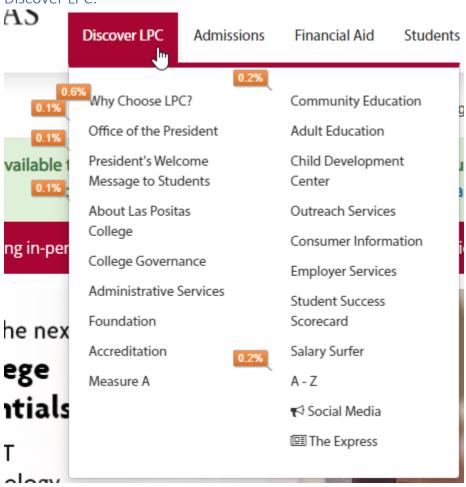

## Hover/Drop Down Menus

#### Quick Links:



#### Discover LPC:



#### Admissions:



#### Financial Aid:

| issions                          | Financial Aid                                                                 | Students | Academics                                     | Performing Art |
|----------------------------------|-------------------------------------------------------------------------------|----------|-----------------------------------------------|----------------|
| 0.9% ve Help): 0.1% Commesting a | Financial Aid Of<br>Financial Aid TV<br>Financial Aid Fo<br>Financial Aid Eli | rms      | Financial Aid<br>Scholarships<br>Fee Waiver P | 5              |

# Students:

| ıcial Aid   | Students                                     | Academics    | Performing Arts Athletics         |
|-------------|-----------------------------------