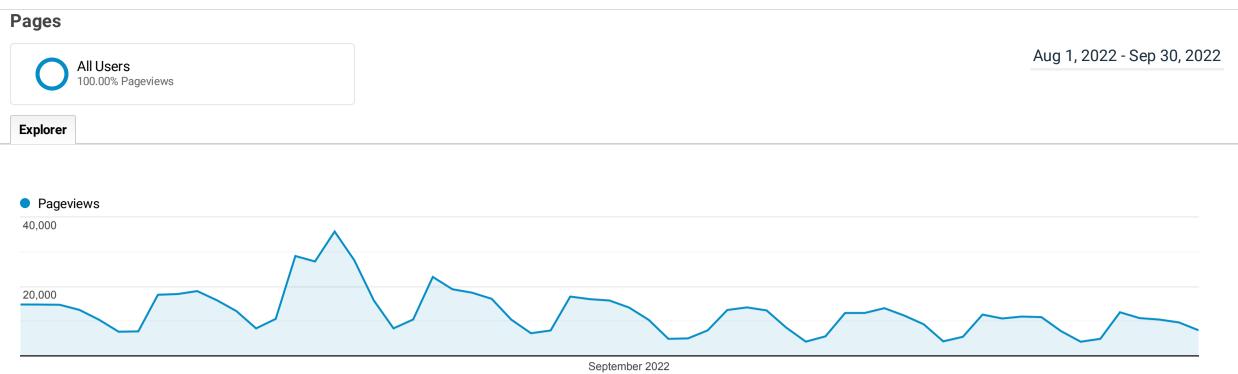

| •<br>In the second |                                                       |                                                       |                                                         | _                                                     |                                                     |                                                     |                                                   |
|----------------------------------------------------------------------------------------------------------------------|-------------------------------------------------------|-------------------------------------------------------|---------------------------------------------------------|-------------------------------------------------------|-------------------------------------------