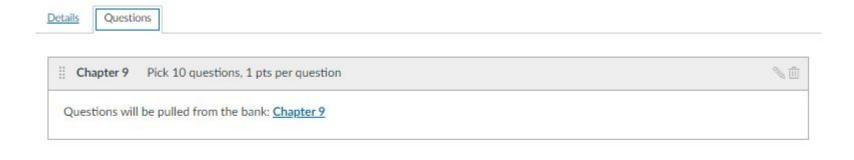

#### Question Groups randomly pulling from Multiple Question Banks

| Chapter 1 Pick 10 questions, 1 pts per question               | <b>№</b> ₫ |
|---------------------------------------------------------------|------------|
| Questions will be pulled from the bank: Chapter 1 15 question |            |
| Chapter 2 Pick 10 questions, 1 pts per question               | <b>N</b> Â |
| Questions will be pulled from the bank: Chapter 2 15 question |            |
| Chapter 6 Pick 10 questions, 1 pts per question               | N Â        |
| Questions will be pulled from the bank: Chapter 6 20 question |            |
| Chapter 7 Pick 10 questions, 1 pts per question               | N 🗊        |
| Questions will be pulled from the bank: Chapter 7 35 question |            |
| Chapter 8 Pick 10 questions, 1 pts per question               | <b>№</b> Ê |
| Questions will be pulled from the bank: Chapter 8 65 question |            |