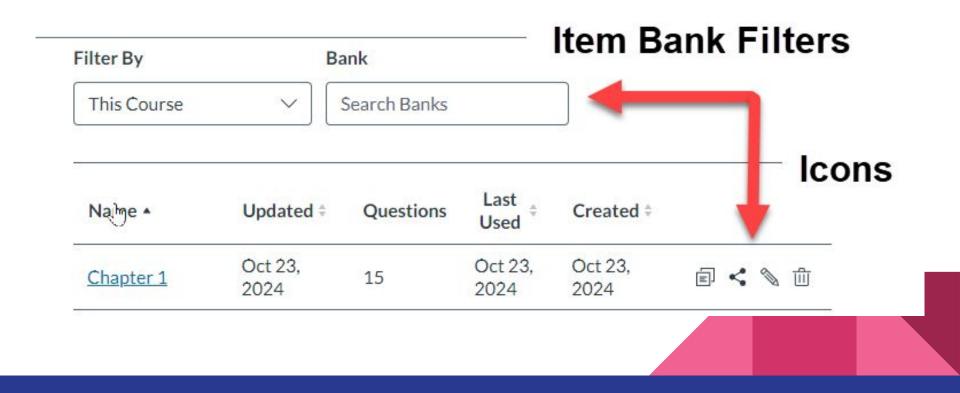

## **Item Bank Filters and Icons**

By default, the Item Banks page displays the **This Course** filter, which displays item banks shared with the course [1].

To select another bank filter, click the **Filter By** drop-down menu [2]. Then select one of the following filter options:

- · Shared with Me [3]: all item banks created by or shared with you or the course
- Institution Banks [4]: item banks shared by your institution
- · Shared with Courses [5]: item banks shared with any courses in which you are enrolled

To search for item banks, enter a search term in the Search Banks field [6].