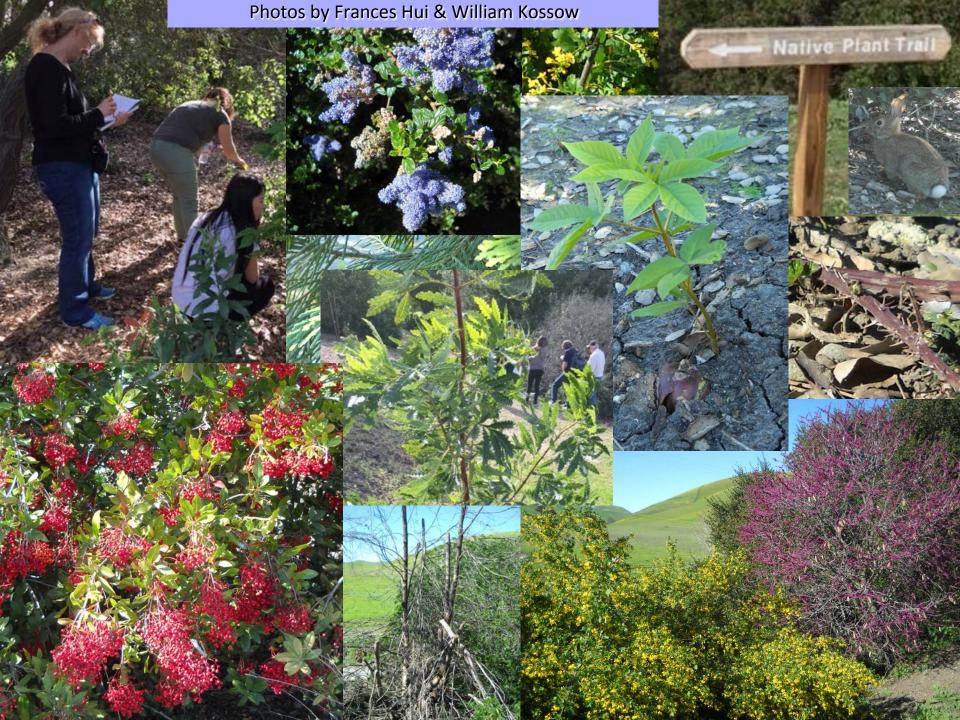

### **Exploring the Native Plant Trail**

Horticulture Department & Horticulture Club