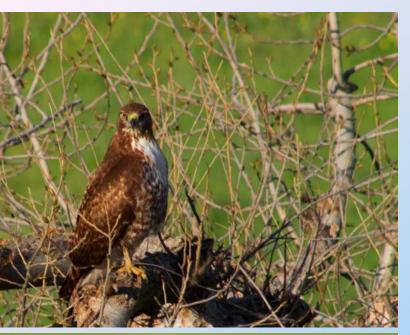

### 27 Species Avian Biodiversity

Red-tailed Hawk American Kestrel Common Raven **American Crow** House Finch Starling Northern Flicker **Mourning Dove Rock Pigeon** Killdeer American Robin Bushtit Say's Phoebe **Black Phoebe** 

California Quail Dark-eyed Junco Northern Mockingbird Yellow-rumped Warbler Western Scrub-jay **Ruby-crowned Kinglet Eurasian Collared-dove Anna's Hummingbird** Red-winged Blackbird Brewer's Blackbird Mew Gull White-crowned Sparrow Golden-crowned Sparrow

Photos by Ashley Kim and Josh Gates