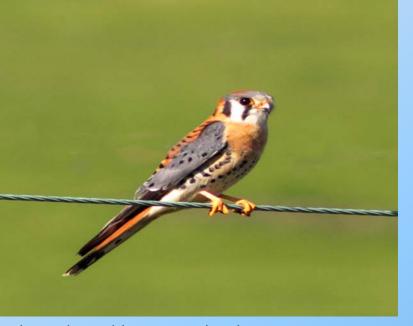

### 27 Species Avian Biodiversity

Red-tailed Hawk American Kestrel Common Raven **American Crow** House Finch Starling Northern Flicker **Mourning Dove Rock Pigeon** Killdeer American Robin Bushtit Say's Phoebe **Black Phoebe** 

California Quail Dark-eyed Junco Northern Mockingbird Yellow-rumped Warbler Western Scrub-jay **Ruby-crowned Kinglet Eurasian Collared-dove Anna's Hummingbird** Red-winged Blackbird Brewer's Blackbird Mew Gull White-crowned Sparrow Golden-crowned Sparrow

Photos by Ashley Kim and Josh Gates