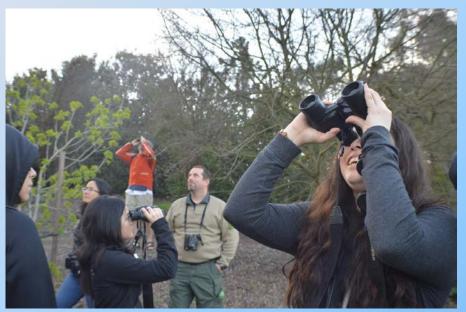

#### **Bioblitz Birding Bonanza**

**Biology Department** 

### 27 Species Avian Biodiversity

Red-tailed Hawk American Kestrel Common Raven **American Crow** House Finch Starling Northern Flicker **Mourning Dove Rock Pigeon** Killdeer American Robin Bushtit Say's Phoebe **Black Phoebe** 

California Quail Dark-eyed Junco Northern Mockingbird Yellow-rumped Warbler Western Scrub-jay **Ruby-crowned Kinglet Eurasian Collared-dove Anna's Hummingbird** Red-winged Blackbird Brewer's Blackbird Mew Gull White-crowned Sparrow Golden-crowned Sparrow

Photos by Ashley Kim and Josh Gates