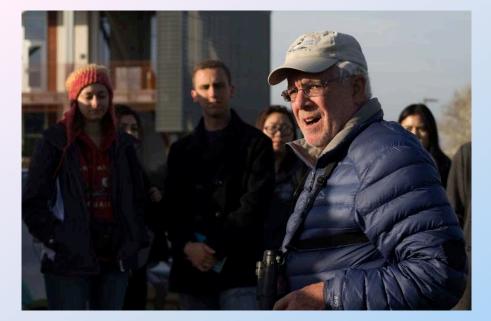

#### **Bioblitz Birding Bonanza**

**Biology Department** 

### 27 Species Avian Biodiversity

Red-tailed Hawk American Kestrel Common Raven **American Crow** House Finch Starling Northern Flicker **Mourning Dove Rock Pigeon** Killdeer American Robin Bushtit Say's Phoebe **Black Phoebe** 

California Quail Dark-eyed Junco Northern Mockingbird Yellow-rumped Warbler Western Scrub-jay **Ruby-crowned Kinglet Eurasian Collared-dove Anna's Hummingbird** Red-winged Blackbird Brewer's Blackbird Mew Gull White-crowned Sparrow Golden-crowned Sparrow

Photos by Ashley Kim and Josh Gates