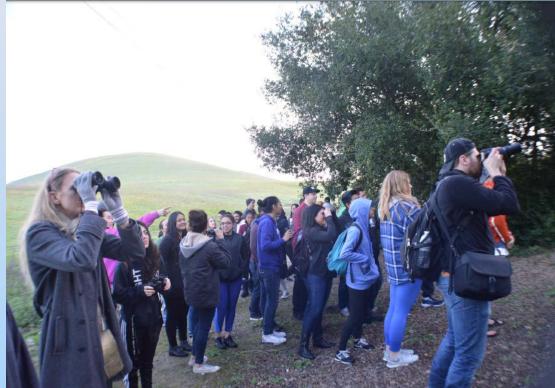

#### **Bioblitz Birding Bonanza**

**Biology Department** 

### 27 Species Avian Biodiversity

Red-tailed Hawk American Kestrel Common Raven **American Crow** House Finch Starling Northern Flicker **Mourning Dove Rock Pigeon** Killdeer American Robin Bushtit Say's Phoebe **Black Phoebe** 

California Quail Dark-eyed Junco Northern Mockingbird Yellow-rumped Warbler Western Scrub-jay **Ruby-crowned Kinglet Eurasian Collared-dove Anna's Hummingbird** Red-winged Blackbird Brewer's Blackbird Mew Gull White-crowned Sparrow Golden-crowned Sparrow

Photos by Ashley Kim and Josh Gates