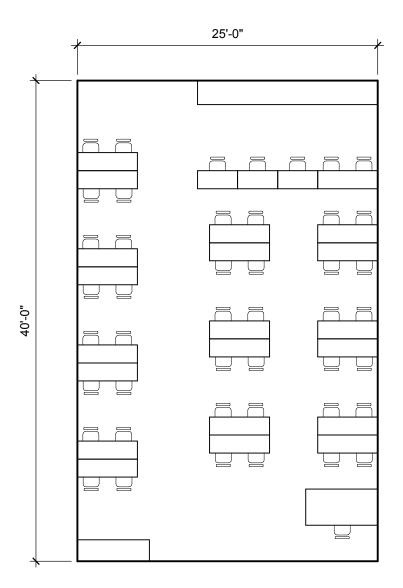

|              |              |              |              |              |              |
| Design Builder                |              |              |              |              |              | <            |              |              |
| Occupancy                     |              |              |              |              |              |              |              |              |
|                               |              |              |              |              |              |              |              |              |



PHASE 1 TO BE DEMOLISHED 2





### LAS POSITAS SITE PLAN

LPC PORTABLES & NEW CLASSROOM LOCATION





## FLOOR PLANS LPC NEW CLASSROOM BUILDING





# LIONÅKIS









### LAB A: 1406 FT<sup>2</sup>





LAB B: 1672 FT<sup>2</sup>













### **TIERED CLASSROOM OPTION**



relationships. performance. design.