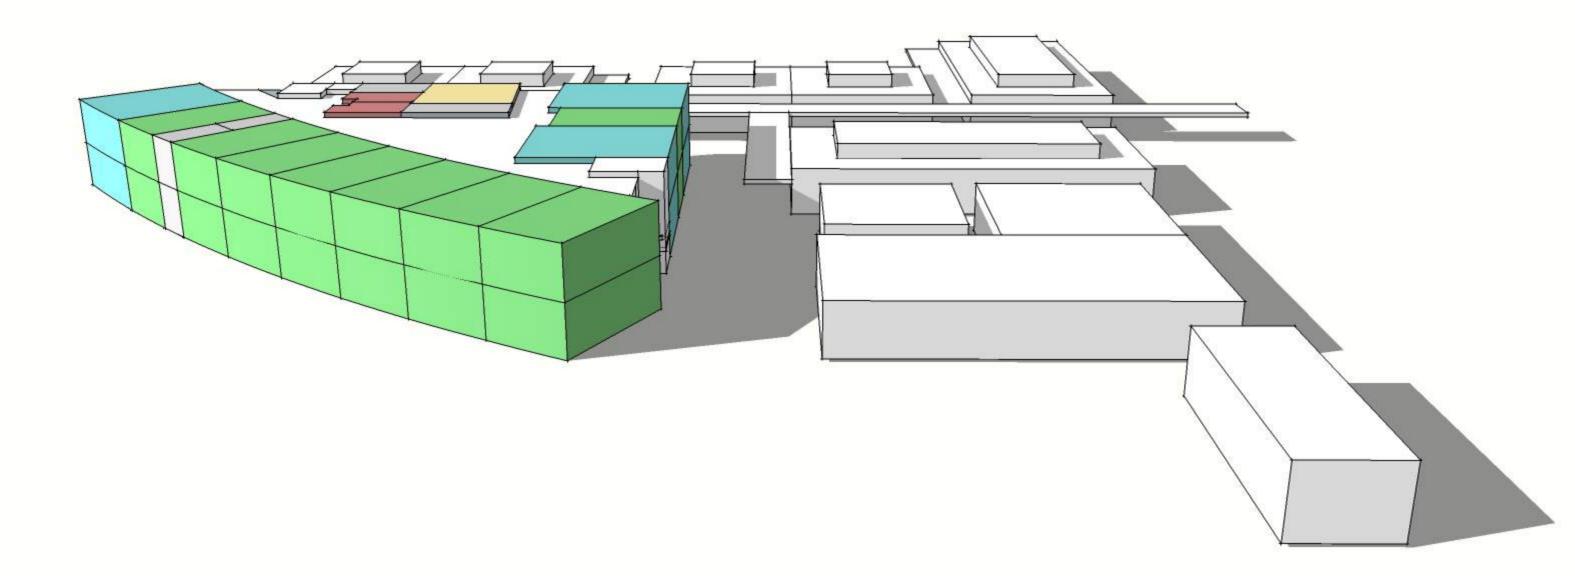

|
| Building 200 & 300 Relocation |              |              |              |              |              |              |              |              |
| Design Builder                |              |              |              |              |              | <            |              |              |
| Occupancy                     |              |              |              |              |              |              |              |              |
|                               |              |              |              |              |              |              |              |              |



PHASE 1 TO BE DEMOLISHED 2





### LAS POSITAS SITE PLAN

LPC PORTABLES & NEW CLASSROOM LOCATION





## FLOOR PLANS LPC NEW CLASSROOM BUILDING





# LIONÅKIS









### LAB A: 1406 FT<sup>2</sup>





LAB B: 1672 FT<sup>2</sup>













### **TIERED CLASSROOM OPTION**



relationships. performance. design.