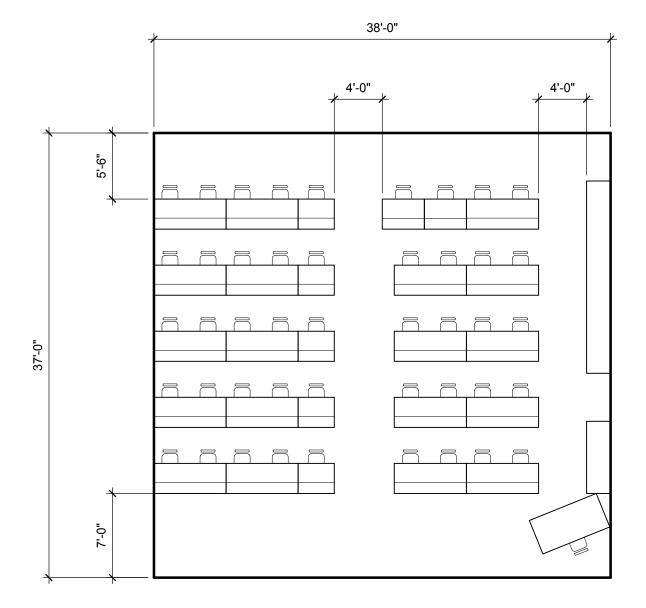

Relocation |              |              |              |              |              |              |              |              |
| Design Builder                |              |              |              |              |              | <            |              |              |
| Occupancy                     |              |              |              |              |              |              |              |              |
|                               |              |              |              |              |              |              |              |              |



PHASE 1 TO BE DEMOLISHED 2





### LAS POSITAS SITE PLAN

LPC PORTABLES & NEW CLASSROOM LOCATION





## FLOOR PLANS LPC NEW CLASSROOM BUILDING





# LIONÅKIS









### LAB A: 1406 FT<sup>2</sup>





LAB B: 1672 FT<sup>2</sup>













### **TIERED CLASSROOM OPTION**



relationships. performance. design.