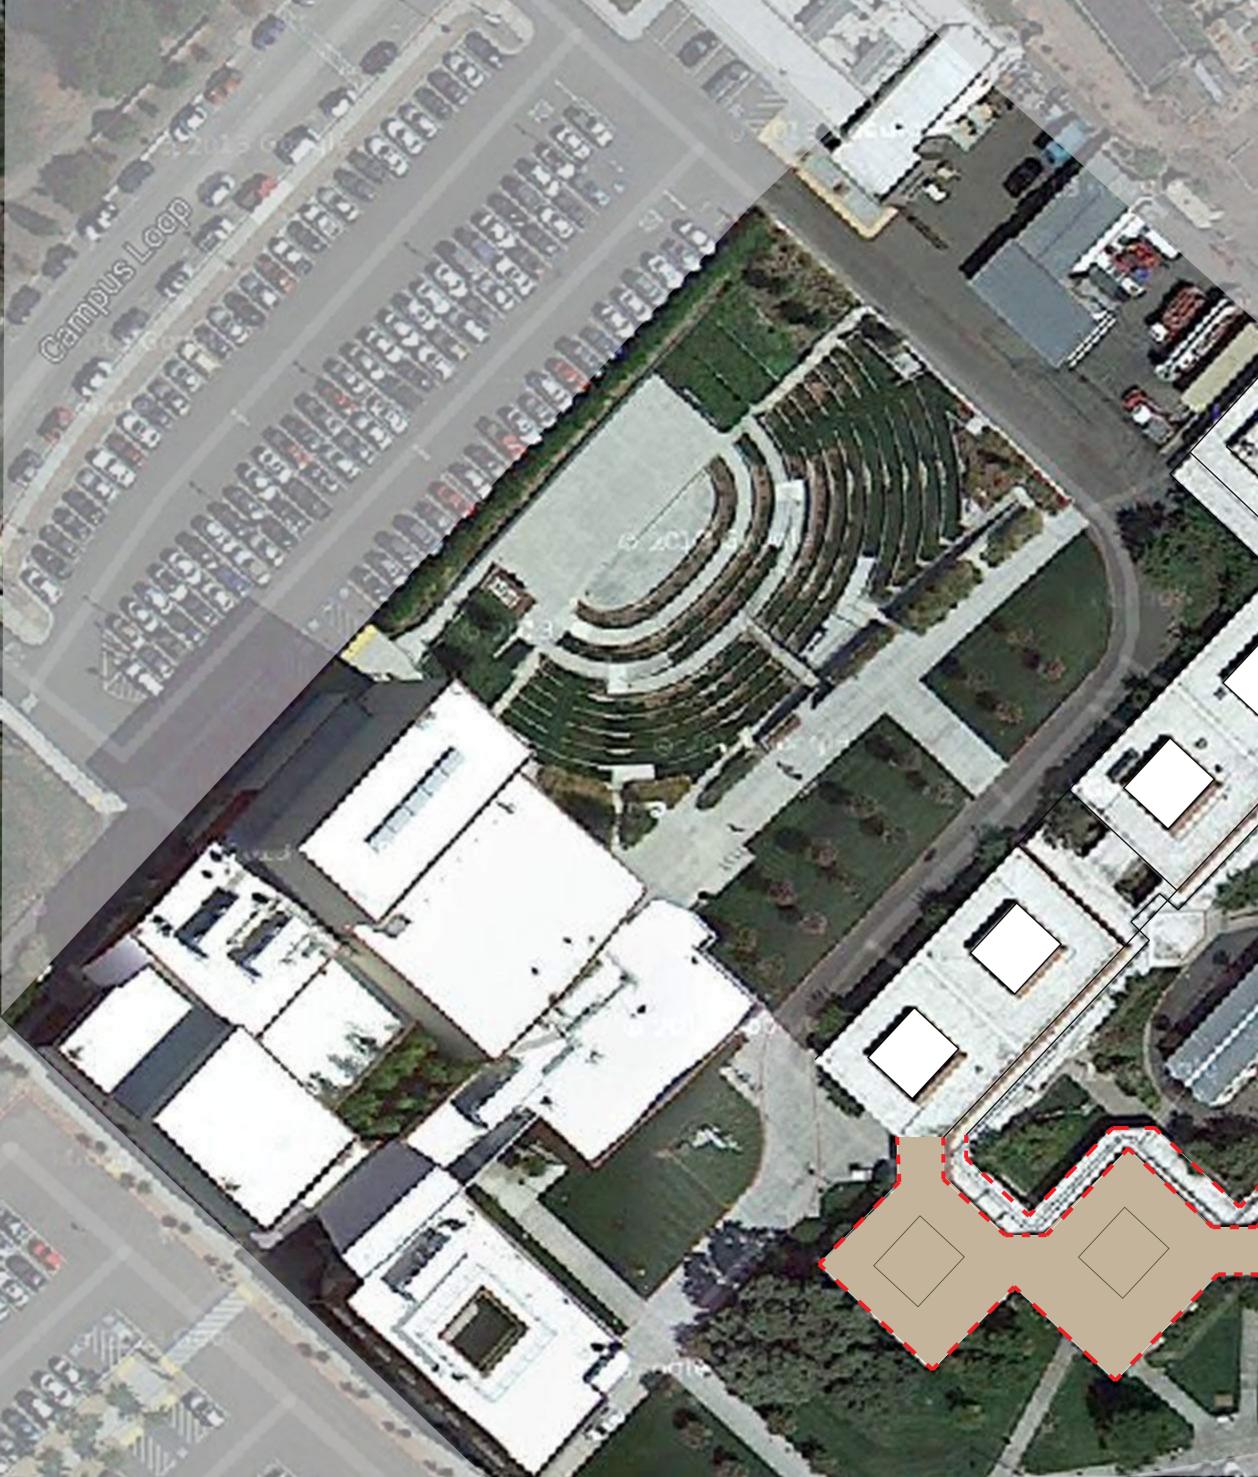

|              |
| Design Build Bid and Award    |              |              |              |              |              |              |              |              |
| Building 200 & 300 Relocation |              |              |              |              |              |              |              |              |
| Design Builder                |              |              |              |              |              | <            |              |              |
| Occupancy                     |              |              |              |              |              |              |              |              |
|                               |              |              |              |              |              |              |              |              |



PHASE 1 TO BE DEMOLISHED 2





### LAS POSITAS SITE PLAN

LPC PORTABLES & NEW CLASSROOM LOCATION





## FLOOR PLANS LPC NEW CLASSROOM BUILDING





# LIONÅKIS









### LAB A: 1406 FT<sup>2</sup>





LAB B: 1672 FT<sup>2</sup>













### **TIERED CLASSROOM OPTION**



relationships. performance. design.