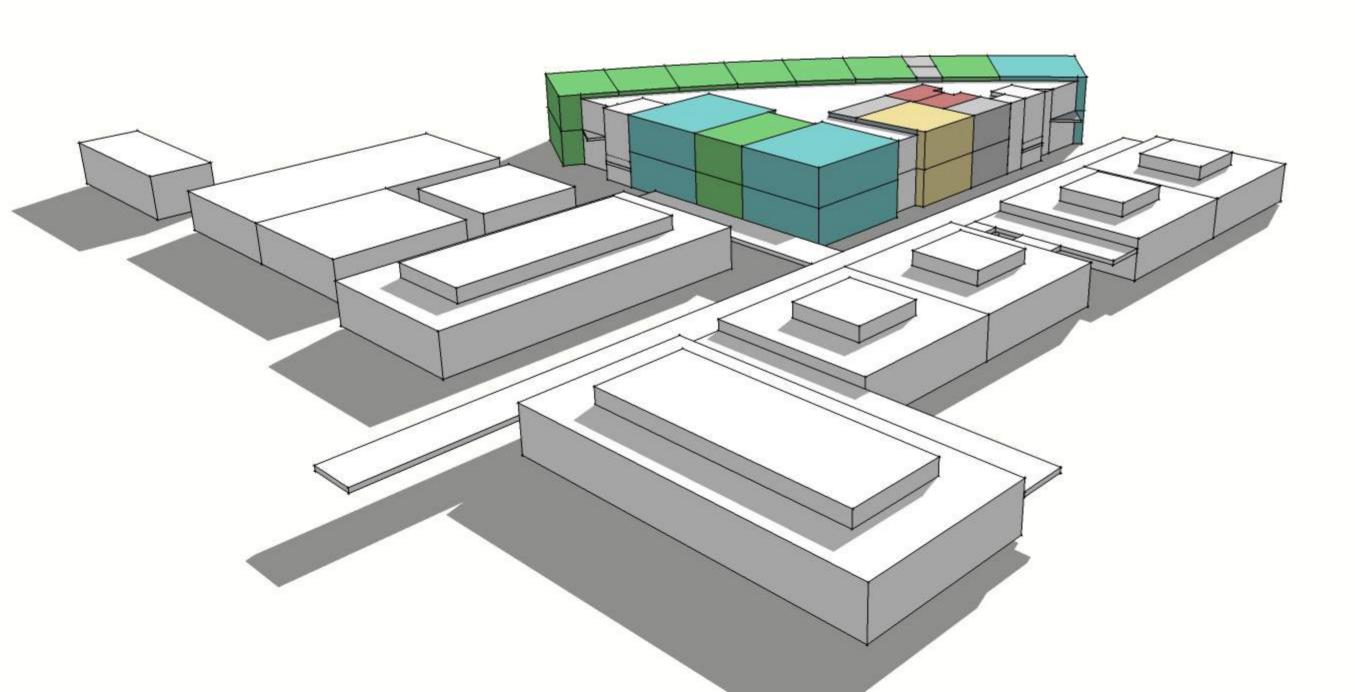

|
| Building 200 & 300 Relocation |              |              |              |              |              |              |              |              |
| Design Builder                |              |              |              |              |              | <            |              |              |
| Occupancy                     |              |              |              |              |              |              |              |              |
|                               |              |              |              |              |              |              |              |              |



PHASE 1 TO BE DEMOLISHED 2





### LAS POSITAS SITE PLAN

LPC PORTABLES & NEW CLASSROOM LOCATION





## FLOOR PLANS LPC NEW CLASSROOM BUILDING





# LIONÅKIS









### LAB A: 1406 FT<sup>2</sup>





LAB B: 1672 FT<sup>2</sup>













### **TIERED CLASSROOM OPTION**



relationships. performance. design.