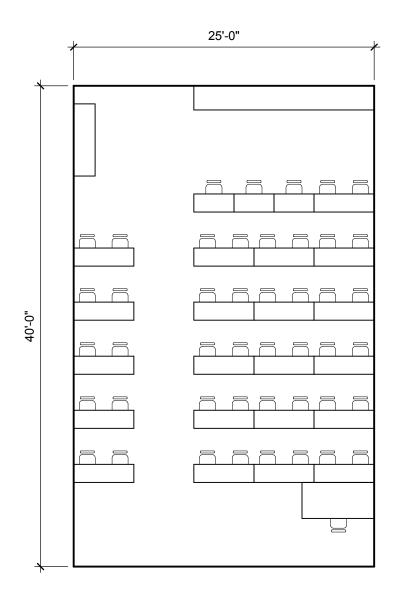

|              |              |              |              |              |              |
| Design Builder                |              |              |              |              |              | <            |              |              |
| Occupancy                     |              |              |              |              |              |              |              |              |
|                               |              |              |              |              |              |              |              |              |



PHASE 1 TO BE DEMOLISHED 2





### LAS POSITAS SITE PLAN

LPC PORTABLES & NEW CLASSROOM LOCATION





## FLOOR PLANS LPC NEW CLASSROOM BUILDING





# LIONÅKIS









### LAB A: 1406 FT<sup>2</sup>





LAB B: 1672 FT<sup>2</sup>













### **TIERED CLASSROOM OPTION**



relationships. performance. design.