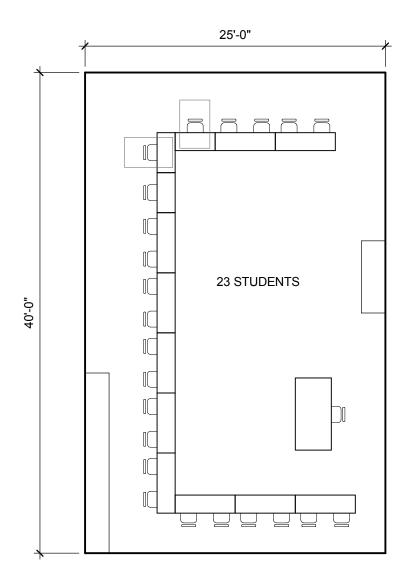

|              |              |              |              |              |              |
| Design Builder                |              |              |              |              |              | <            |              |              |
| Occupancy                     |              |              |              |              |              |              |              |              |
|                               |              |              |              |              |              |              |              |              |



PHASE 1 TO BE DEMOLISHED 2





### LAS POSITAS SITE PLAN

LPC PORTABLES & NEW CLASSROOM LOCATION





## FLOOR PLANS LPC NEW CLASSROOM BUILDING





# LIONÅKIS









### LAB A: 1406 FT<sup>2</sup>





LAB B: 1672 FT<sup>2</sup>













### **TIERED CLASSROOM OPTION**



relationships. performance. design.