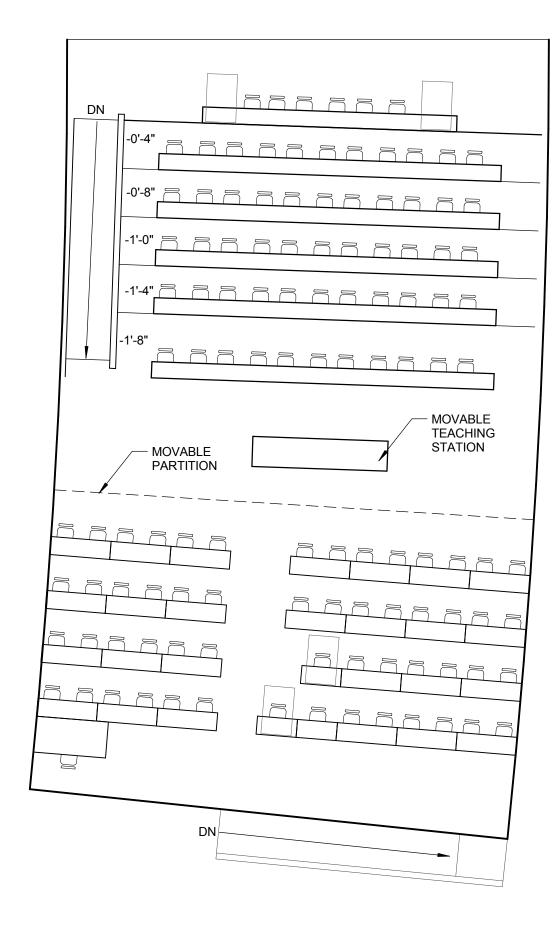

|              |              |              |
| Design Builder                |              |              |              |              |              | <            |              |              |
| Occupancy                     |              |              |              |              |              |              |              |              |
|                               |              |              |              |              |              |              |              |              |



PHASE 1 TO BE DEMOLISHED 2





### LAS POSITAS SITE PLAN

LPC PORTABLES & NEW CLASSROOM LOCATION





## FLOOR PLANS LPC NEW CLASSROOM BUILDING





# LIONÅKIS









### LAB A: 1406 FT<sup>2</sup>





LAB B: 1672 FT<sup>2</sup>













### **TIERED CLASSROOM OPTION**



relationships. performance. design.