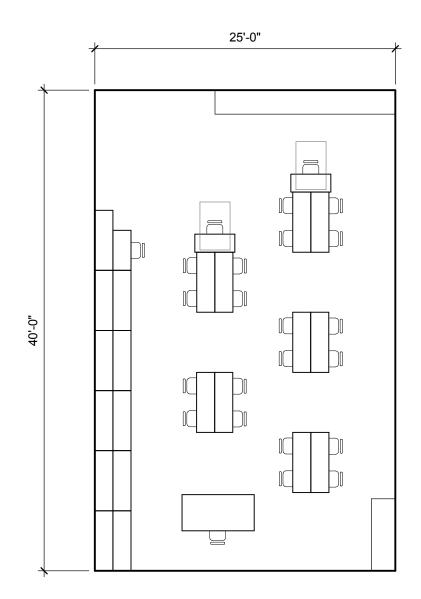

|              |              |              |              |              |
| Design Builder                |              |              |              |              |              | <            |              |              |
| Occupancy                     |              |              |              |              |              |              |              |              |
|                               |              |              |              |              |              |              |              |              |



PHASE 1 TO BE DEMOLISHED 2





### LAS POSITAS SITE PLAN

LPC PORTABLES & NEW CLASSROOM LOCATION





## FLOOR PLANS LPC NEW CLASSROOM BUILDING





# LIONÅKIS









### LAB A: 1406 FT<sup>2</sup>





LAB B: 1672 FT<sup>2</sup>













### **TIERED CLASSROOM OPTION**



relationships. performance. design.