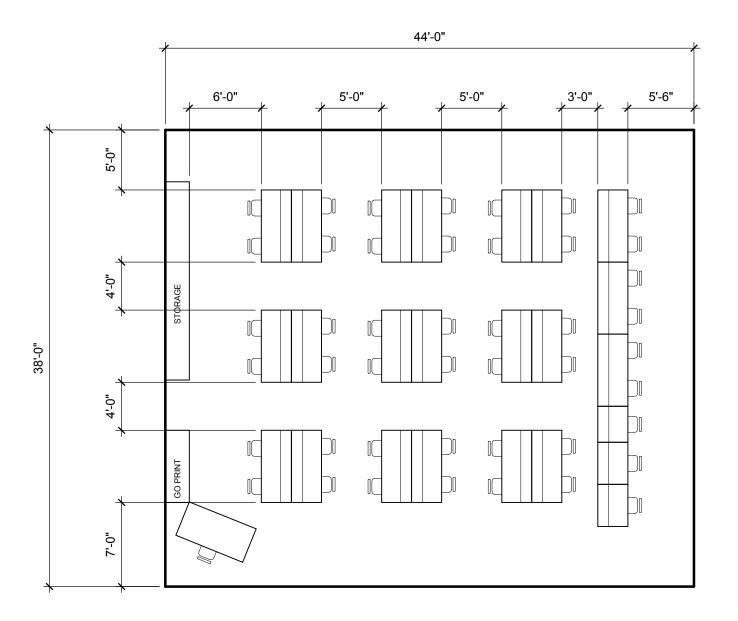

location |              |              |              |              |              |              |              |              |
| Design Builder                |              |              |              |              |              | <            |              |              |
| Occupancy                     |              |              |              |              |              |              |              |              |
|                               |              |              |              |              |              |              |              |              |



PHASE 1 TO BE DEMOLISHED 2





### LAS POSITAS SITE PLAN

LPC PORTABLES & NEW CLASSROOM LOCATION





## FLOOR PLANS LPC NEW CLASSROOM BUILDING





# LIONÅKIS









### LAB A: 1406 FT<sup>2</sup>





LAB B: 1672 FT<sup>2</sup>













### **TIERED CLASSROOM OPTION**



relationships. performance. design.