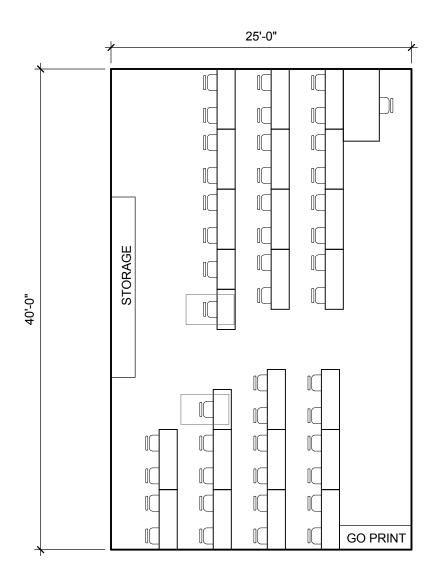

|              |              |              |              |              |              |
| Design Builder                |              |              |              |              |              | <            |              |              |
| Occupancy                     |              |              |              |              |              |              |              |              |
|                               |              |              |              |              |              |              |              |              |



PHASE 1 TO BE DEMOLISHED 2





### LAS POSITAS SITE PLAN

LPC PORTABLES & NEW CLASSROOM LOCATION





## FLOOR PLANS LPC NEW CLASSROOM BUILDING





# LIONÅKIS









### LAB A: 1406 FT<sup>2</sup>





LAB B: 1672 FT<sup>2</sup>













### **TIERED CLASSROOM OPTION**



relationships. performance. design.