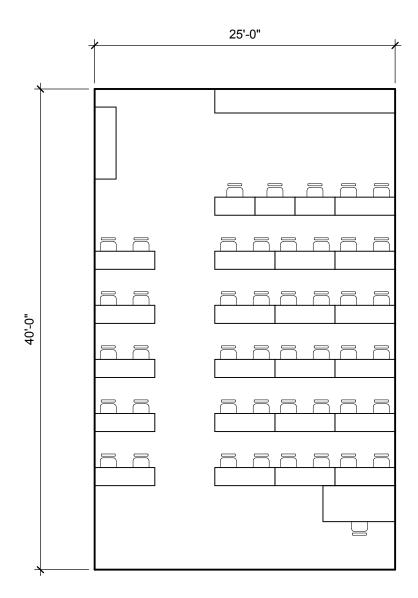

|              |              |              |              |              |              |
| Design Builder                |              |              |              |              |              | <            |              |              |
| Occupancy                     |              |              |              |              |              |              |              |              |
|                               |              |              |              |              |              |              |              |              |



PHASE 1 TO BE DEMOLISHED 2





### LAS POSITAS SITE PLAN

LPC PORTABLES & NEW CLASSROOM LOCATION





## FLOOR PLANS LPC NEW CLASSROOM BUILDING





# LIONÅKIS









### LAB A: 1406 FT<sup>2</sup>





LAB B: 1672 FT<sup>2</sup>













### **TIERED CLASSROOM OPTION**



relationships. performance. design.