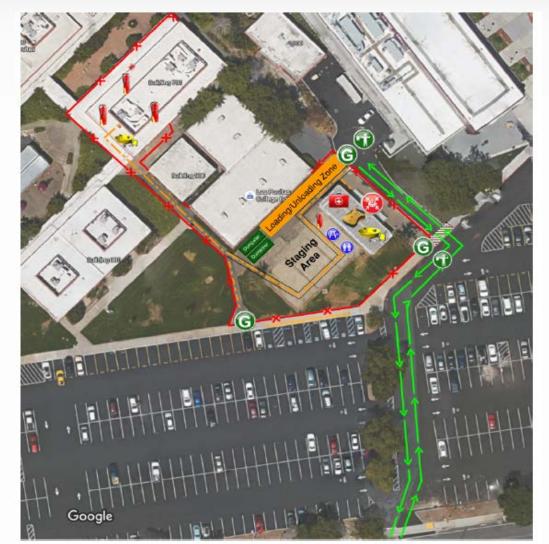

#### Los Positas College - Site Logistics Plan

#### Legend

Fence Line

Vehicular Path of Travel

Construction Personnel Path of Travel

Delineated Path of Travel

First Aid Kit

Automatic External Defibrillator (AED)

Emergency Eye Wash Station

Fire Extinguisher

Emergency Muster Area

Restrooms/Hand Wash Stations

Break Area

Gate Area

Flagger Station (As Required)