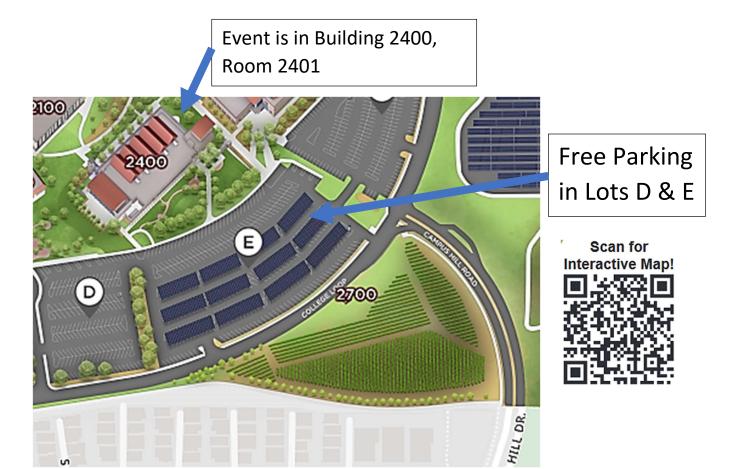

# HONORING WOMEN VETERANS MARCH 28, 2024 - PARKING INFORMATION



Directions to Las Positas College

Street Address: 3000 Campus Hill Drive, Livermore CA 94551

## To Campus Hill Drive Entrance:

Directions from Pleasanton/Dublin/Oakland

Take I-580 EAST toward Stockton

Take EXIT 51 (Isabel Ave. (Hwy. 84)/Portola Ave.)

Turn LEFT on ISABEL AVE.

Cross Portola Ave. (N. Canyons Parkway)

Isabel Ave. becomes Campus Hill Drive

Continue about .4 mile on Campus Hill Drive to Las Positas College



### Directions from Livermore/Tracy/I-5

Take I-580 WEST toward Oakland
Take Take EXIT 51 (Isabel Ave. (Hwy. 84)/Portola Ave.)
Turn RIGHT on ISABEL AVE.
Cross Portola Ave. (N. Canyons Parkway)
Isabel Ave. becomes Campus Hill Drive
Continue about .4 mile on Campus Hill Drive to Las Positas College

# To Collier Canyon Road entrance:

3033 Collier Canyon Road, Live