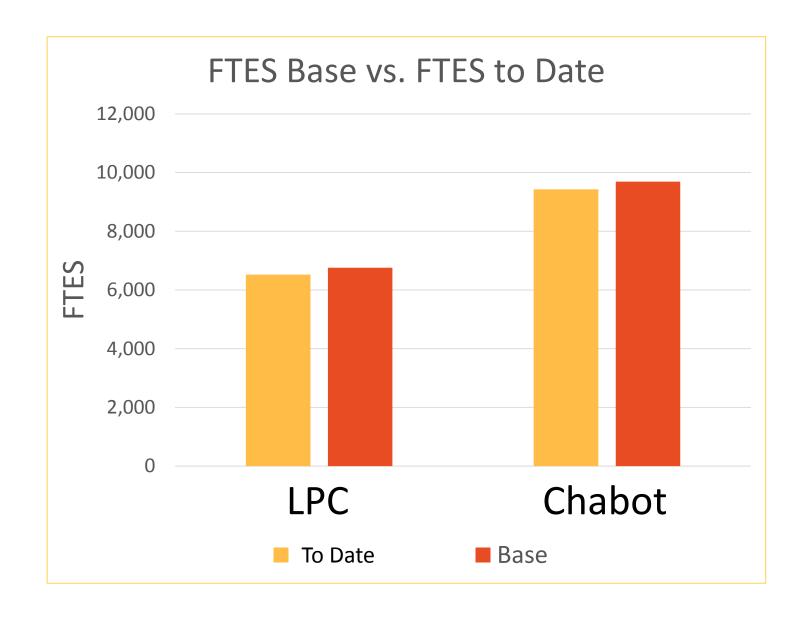

## Enrollments

Where we are....Where we need to be

## To Make Base

- LPC Annual FTES Base
  - 6,757.7
- Shortfall as of 8/6/15
  - (236)

- Chabot FTES Base
  - 9,692.3
- Shortfall as of 8/12/14
  - (262)