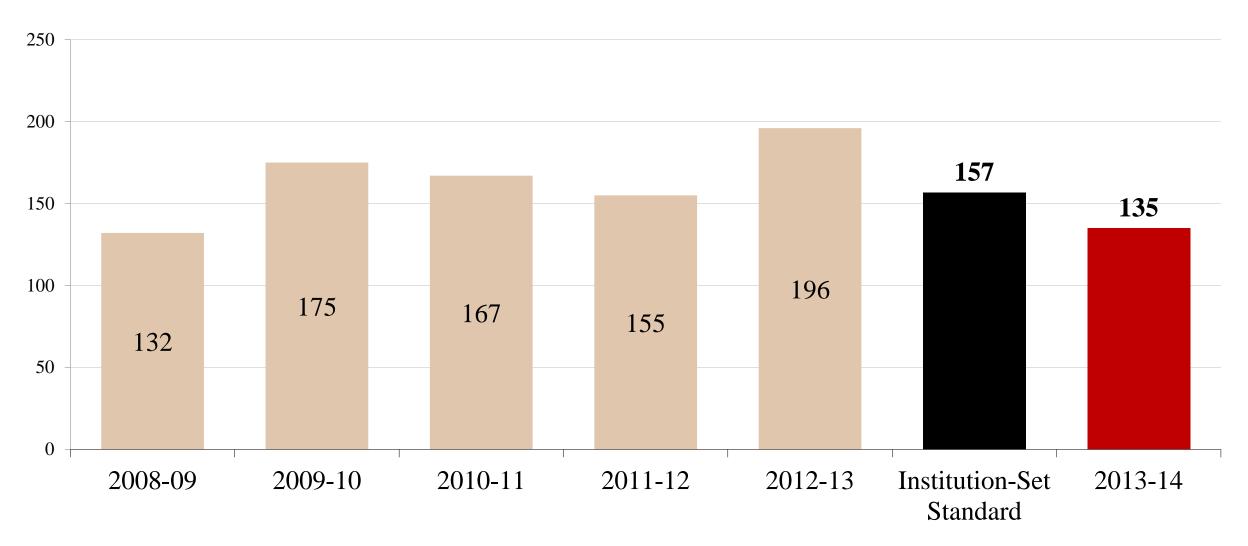

# Institution-Set Standard for Number of Certificates Awarded Assessment Year: <u>AY 2013-14</u>