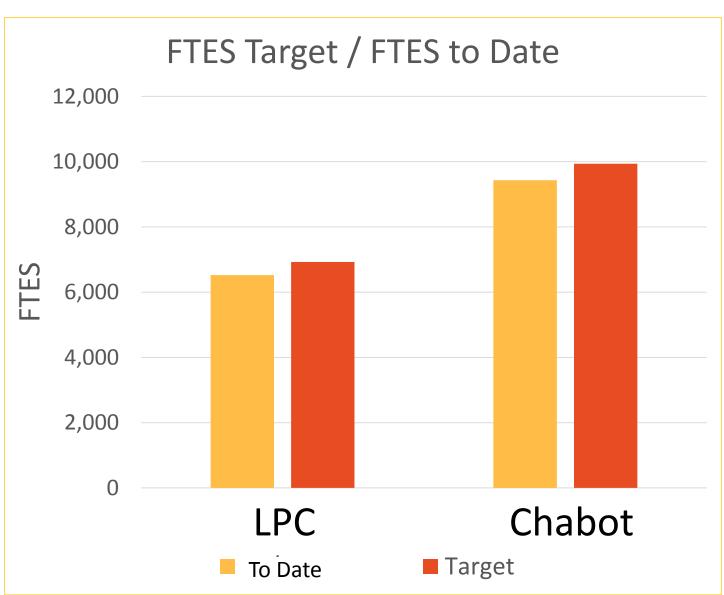

## Enrollments

Where we are....Where we need to be

## To Make Base

- LPC Annual FTES Base
  - 6,757.7
- Shortfall as of 8/6/15
  - (236)

- Chabot FTES Base
  - 9,692.3
- Shortfall as of 8/12/14
  - (262)

## To Make Growth Target

- LPC Annual FTES Growth Target
  - 6,926.6
- Shortfall as of 8/6/15
  - (405)
- Chabot FTES Growth Target
  - 9,934.6
- Shortfall as of 8/6/15
  - (505)