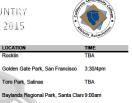

LAS POSITAS COLLEGE

CROSS COUNTRY SCHEDULE 2015

| ay | Conference Championships | Golden Gate Park, San Francisco | 2:30/3:15pm   |
|----|--------------------------|---------------------------------|---------------|
|    | Nor-Cal Championships    | Toro Park, Salinas              | 10:00/11:00am |
|    | State Championships      | Woodland Park, Fresno           | TBA           |
|    | Conference: Coast        | Dean/Athletic Director:         | 100           |
|    | Mascot: Hawks            | Dyan Miller                     |               |

Head Coach: Steve Navarro Colors: Black & Red (925) 424-1252 Kyle Robinson (510) 909-0787

November 21 Saturday

(925)424-1274 Administrative Assistant: Mary Hargiss (925)424-1274 Fax (925) 456-0113