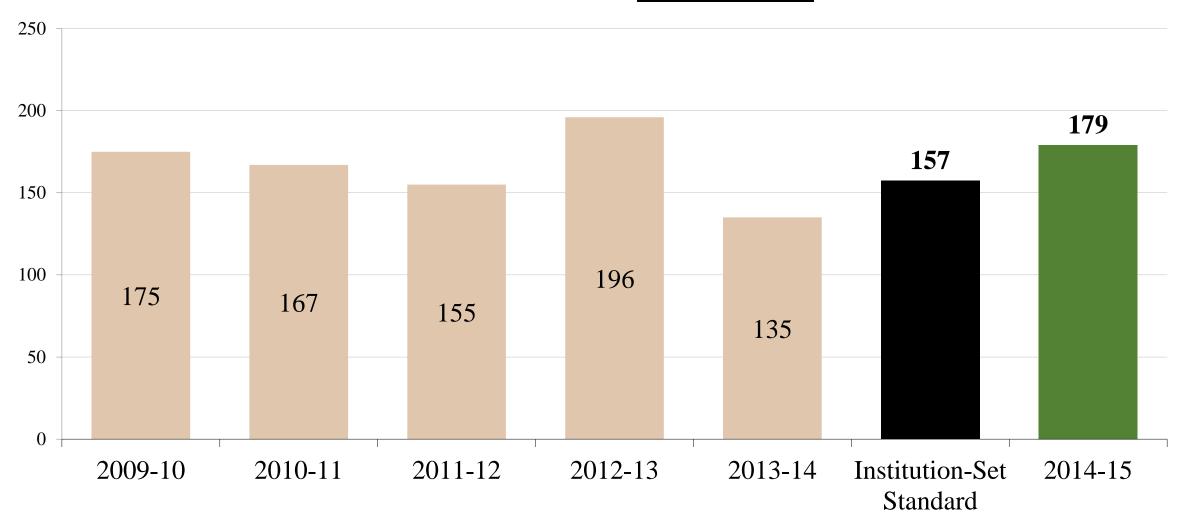

# Institution-Set Standard for Number of Certificates Awarded Assessment Year: <u>AY 2013-14</u>

# Institution-Set Standard for Number of Certificates Awarded Assessment Year: <u>AY 2014-15</u>