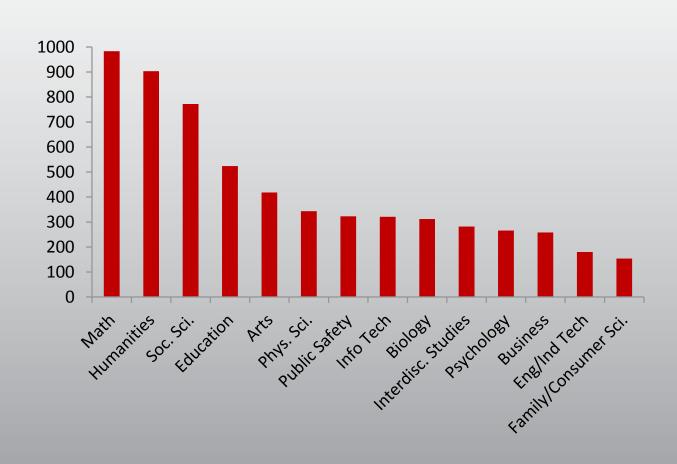

### LPC by the Numbers: Disciplines by FTES Enrollment

Source: State Chancellor's Office