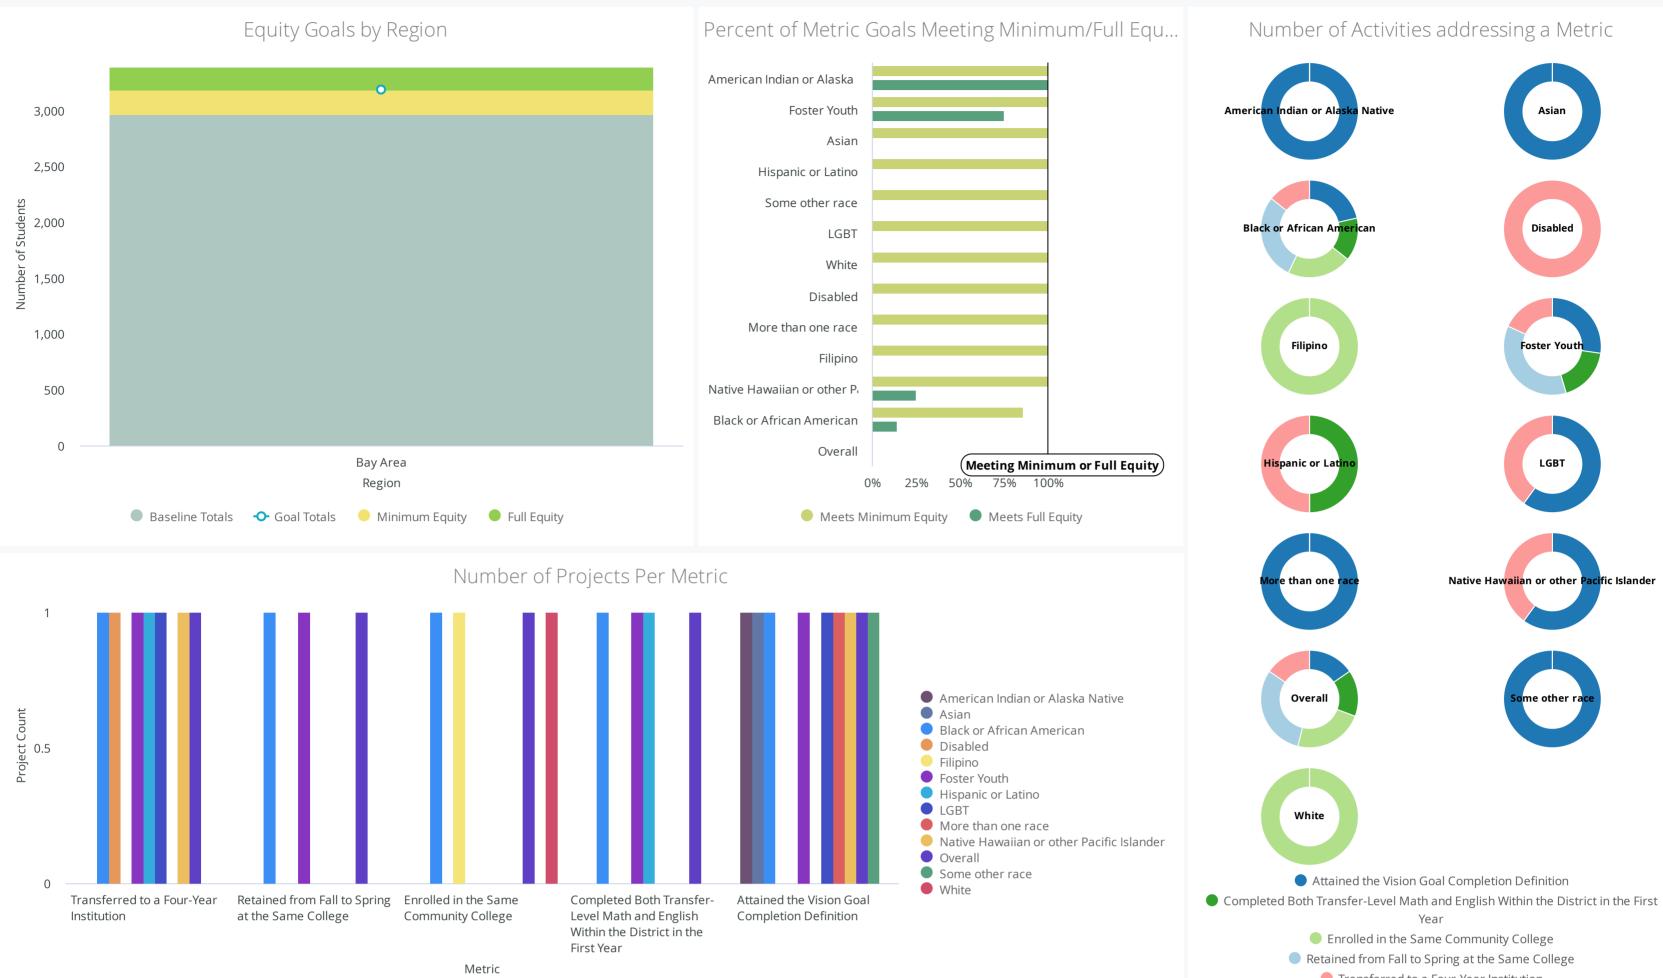

SEP Region is any value District is any value Institution is "Las Positas College" Demographic is any value Gender is any value Metric is any value **FILTERS** Proposal Status Overall Metrics 10,000 Instructions Use FILTERS to narrow view. NOTE: Some filters, like Demographic, do not apply to 5,000 tiles that already group data by these categories. Click Run to apply filters of Metric Goals Meet Minimum Equ... Click on Gear symbol in upper-right of of Transferred to a Retained from Fall to Enrolled in the Same Completed Both Attained the Vision Dashboard for download options. Transfer-Level Math Goal Completion Four-Year Institution Spring at the Same Community College College and English Within Definition Click on column heading to sort by the the District in the column on the table below. First Year 22% of Metrics Meet Full Equity Goals Baseline Totals Goal Totals Submitted - 1 Equity Goals by Region Percent of Metric Goals Meeting Minimum/Full Equ... Number of Activities addressing a Metric American Indian or Alaska Foster Youth 3,000