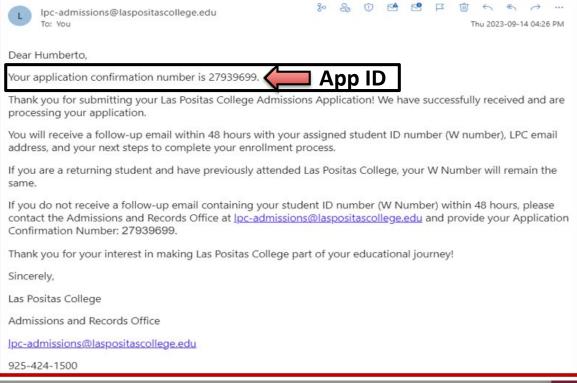

#### Wait for your W-ID Number.

4. Please allow 24-48 hours for our system to process your application. You will receive a follow-up email with your assigned student identification number (W#). If you do not receive a follow up email containing your W-ID Number within 48 hours, email us at the address below and provide your application confirmation number (App ID) in order for us to assist with your request.