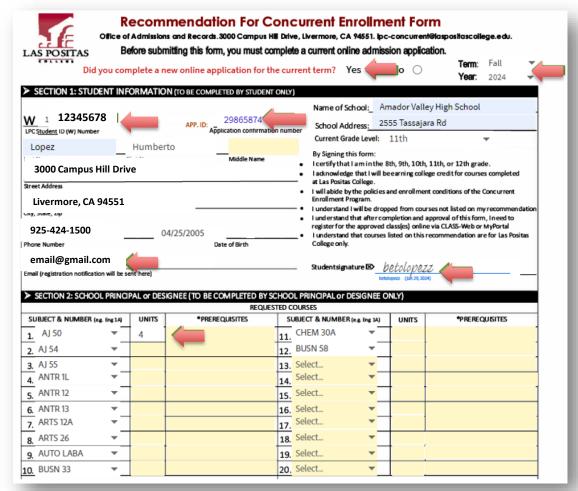

#### Initiate the form.

7. Please click on the "Continue" button to access the first page of the form.

| Start | Recommendation For Concurrent Enrollment Form  Office of Admissions and Records.3000 Campus Hill Drive, Livermore, CA 94551. lpc-concurrent@laspositascollege.edu.  Before submitting this form, you must complete a current online admission application.  Did you complete a new online application for the current term? Yes * No * No * Select Year: *Select Year |                                                                                                                                                                                                                                           |                                                          |                                                                                            |        |                |  |  |
|-------|-----------------------------------------------------------------------------------------------------------------------------------------------------------------------------------------------------------------------------------------------------------------------------------------------------------------------------------------------------------------------------------------------------------------------------------------------------------------------------------------------------------------------------------------------------------------------------------------------------------------------------------------------------------------------------------------------------------------------------------------------------------------------------------------------------------------------------------------------------------------------------------------------------------------------------------------------------------------------------------------------------------------------------------------------------------------------------------------------------------------------------------------------------------------------------------------------------------------------------------------------------------------------------------------------------------------------------------------------------------------------------------------------------------------------------------------------------------------------------------------------------------------------------------------------------------------------------------------------------------------------------------------------------------------------------------------------------------------------------------------------------------------------------------------------------------------|-------------------------------------------------------------------------------------------------------------------------------------------------------------------------------------------------------------------------------------------|----------------------------------------------------------|--------------------------------------------------------------------------------------------|--------|----------------|--|--|
|       | SECTION 1: STUDENT IN  W*  LPC Student ID (W) Number  *  Last Name  *  Street Address  *                                                                                                                                                                                                                                                                                                                                                                                                                                                                                                                                                                                                                                                                                                                                                                                                                                                                                                                                                                                                                                                                                                                                                                                                                                                                                                                                                                                                                                                                                                                                                                                                                                                                                                                        | * First Name                                                                                                                                                                                                                              | APP. ID: Application confirmat                           | Name of School:  * School Address: Current Grade Level: *Select                            |        |                |  |  |
|       |                                                                                                                                                                                                                                                                                                                                                                                                                                                                                                                                                                                                                                                                                                                                                                                                                                                                                                                                                                                                                                                                                                                                                                                                                                                                                                                                                                                                                                                                                                                                                                                                                                                                                                                                                                                                                 | vy, State, Zip  I understand that after completion and approval of this form, I need to register for the approved class(es) online via CLASS-Web or MyPortal  I understand that courses listed on this recommendation are for Las Positas |                                                          |                                                                                            |        |                |  |  |
|       | SUBJECT & NUMBER (e.g. Eng 1A)  1. *Select  2. Select  3. Select  4. Select  5. Select                                                                                                                                                                                                                                                                                                                                                                                                                                                                                                                                                                                                                                                                                                                                                                                                                                                                                                                                                                                                                                                                                                                                                                                                                                                                                                                                                                                                                                                                                                                                                                                                                                                                                                                          | UNITS *                                                                                                                                                                                                                                   | *PREREQUISITES                                           | SUBJECT & NUMBER (e.g. Eng JA)  11. Select  12. Select  13. Select  14. Select  15. Select | UNITS  | *PREREQUISITES |  |  |
|       |                                                                                                                                                                                                                                                                                                                                                                                                                                                                                                                                                                                                                                                                                                                                                                                                                                                                                                                                                                                                                                                                                                                                                                                                                                                                                                                                                                                                                                                                                                                                                                                                                                                                                                                                                                                                                 |                                                                                                                                                                                                                                           | dge that I have read and agree<br>our privacy practices. | to the Adobe <u>Terms of Use</u> . See                                                     | Contin | nue            |  |  |

## Fill out the form in a complete, concise manner.

8. On this page, students need to provide their student information – including their W#, App ID, and the course information – including the course subject and number, and units for <u>each class</u>.