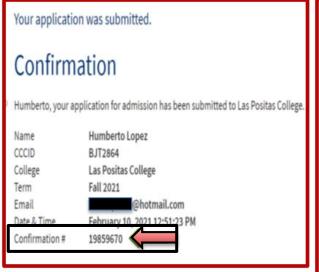

## Keep record of your OpenCCC account Username and Password!

3. Once students complete the online application, it is VERY important to save your App ID application confirmation number "8-digit number" You will need this information for future processes. It is also required if you need assistance.