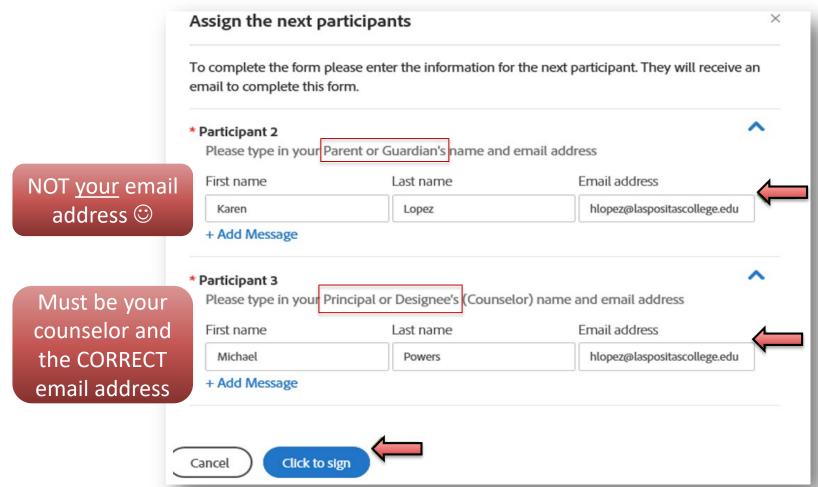

## THIS IS IMPORTANT – Parents and School Reps MUST sign off for you to register!

11. Students will provide the name and email address (that is regularly checked) of their parent/guardian AND School Representative (HS Counselor). If this is not correct, you will need to resubmit the entire form again with the correct information. "Click to sign."