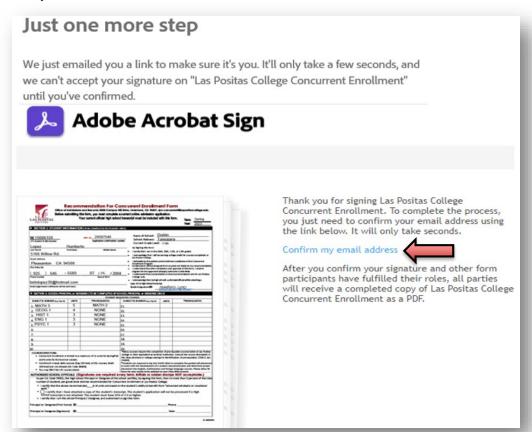

#### **CONFIRM Your Email Address!**

12. Students will receive a confirmation email with a link to confirm their email.

Click on the link to confirm your email address. If you do not complete this step, the form will not be sent to your parent/guardian. Next, communicate to your parent/guardian to check their email address to have them complete their part. After this, the form will be sent to your school representative.