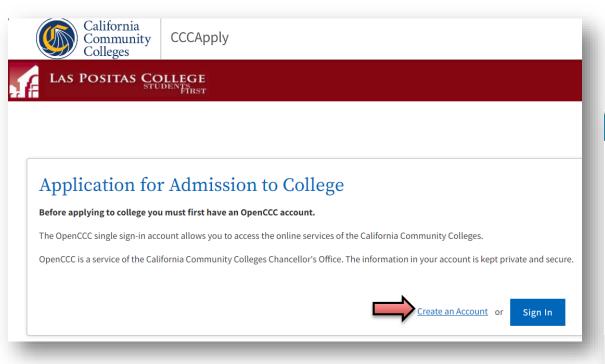

## Apply to Las Positas College through CCCApply.

2. Create an OpenCCC account and start a new application.

Please Note: CCCApply is an external program. If assistance is needed, please contact CCC by using the <u>Need Help?</u> chat box on the bottom left corner of the webpage.