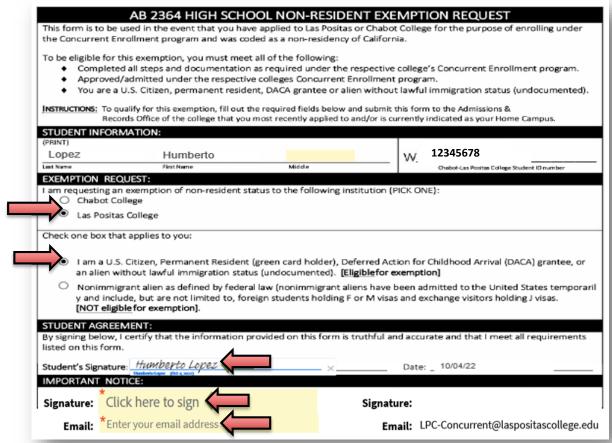

#### Fill out the AB 2364 Form.

10. The AB 2364 Non-Resident Exemption section applies to U.S. Citizens, Permanent Residents, DACA grantees and undocumented students that are qualified as non-residents of California. Students with non-immigrant visas will need to fill out the regular change of residency form. Please note, this is a required section and needs to be completed for the form to be accepted and processed. We only use the form if needed.