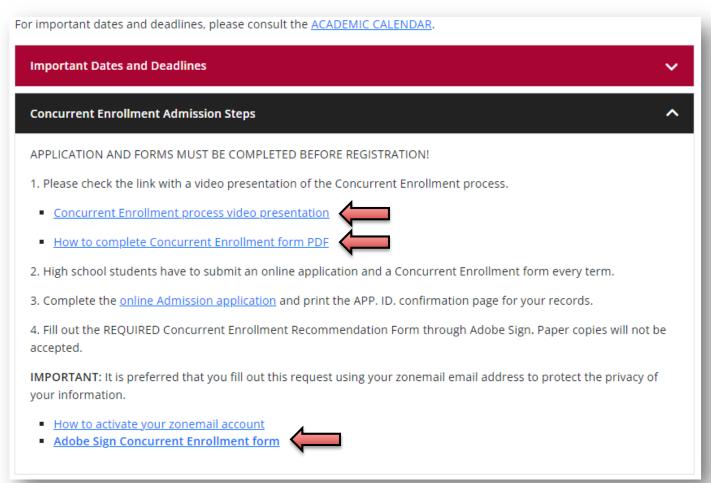

#### Spring 2024

For important dates and deadlines, please consult the ACADEMIC CALENDAR.

Important Dates and Deadlines

Concurrent Enrollment Admission Steps

#### Read instructions and continue to the Adobe Sign Concurrent Enrollment Form.

6. Review all the information on this page and click the arrow to drop down the Concurrent Enrollment Admission Steps section. Please view the PDF or video presentation before starting the process.